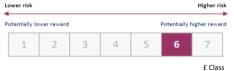

#### Risk & Reward Profile

These numbers rate how the Fund may perform and the risk of losing some or all of your investment. In general the potential for higher

returns also implies a higher level of risk. However, the lowest category (1) does not mean a risk free investment. This risk rating is based on historical data which may not be a reliable

indication of the future risks and rewards of the fund. The risk rating

of the fund may change over time. Past performance is not a reliable indicator of future results. All investments are subject to risk and the value of shares and the income from them can fall as well as rise due to stock market and