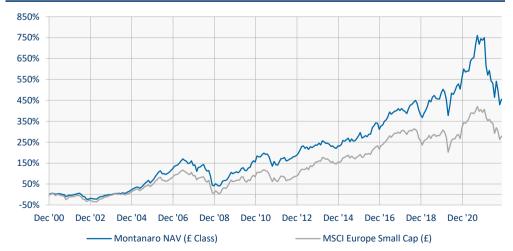

#### **Cumulative Performance Since Inception**

Source: Montanaro, MSCI, Bloomberg. NAV to NAV, unrounded. NAVs prior to 24/09/07 priced at close of business; between 24/09/07 and 01/10/09 priced at midday: since 2/10/09 priced at 4pm