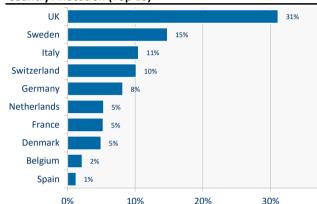

1.01  | 1.00  |
| Standard Deviation      | 24.1% | 21.6% |
| Sharpe Ratio            | 0.01  | 0.01  |
| Tracking Error          | 10.2% |       |
| Information Ratio       | 0.02  |       |
| Active Share            | 93.8% |       |

| Portfolio Analysis   |        |
|----------------------|--------|
| Price / Earnings 23F | 21.4   |
| EPS Growth 23F       | 7.5%   |
| Dividend Yield 23F   | 2.1%   |
| Dividend Growth 23F  | 0.6%   |
| Return on Equity 23F | 14.4%  |
| EV/EBITDA 23F        | 15.2   |
| EBIT Margin 23F      | 23.4%  |
| Net Debt/Equity 23F  | -10.6% |
| . , ,                |        |
|                      |        |

Note: risk statistics over three years, £ Class

Source: Factset consensus estimates

#### **Sector Allocation**



### **Country Allocation (Top 10)**



#### **Share Class Information**

| Ticker     | ISIN                                                                               | SEDOL                                                                                                                                                                         | Launch                                                                                                                                                                                                                                                                                                                                                                                                      | NAV