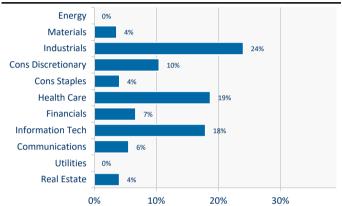

|       |
| Beta                    | 1.01  | 1.00  |
| Standard Deviation      | 24.1% | 21.6% |
| Sharpe Ratio            | 0.01  | 0.01  |
| Tracking Error          | 10.2% |       |
| Information Ratio       | 0.02  |       |
| Active Share            | 93.8% |       |

| Portfolio Analysis   |        |
|----------------------|--------|
| Price / Earnings 23F | 21.4   |
| EPS Growth 23F       | 7.5%   |
| Dividend Yield 23F   | 2.1%   |
| Dividend Growth 23F  | 0.6%   |
| Return on Equity 23F | 14.4%  |
| EV/EBITDA 23F        | 15.2   |
| EBIT Margin 23F      | 23.4%  |
| Net Debt/Equity 23F  | -10.6% |
| . , ,                |        |
|                      |        |

Note: risk statistics over three years, £ Class

Source: Factset consensus estimates

#### **Sector Allocation**



### **Country Allocation (Top 10)**



#### **Share Class Information**

| Ticker     | ISIN                                                                               | SEDOL                                                                                                                                                                         | Launch                                                                                                                                                                                                                                                                                                                                                                                                      | NAV